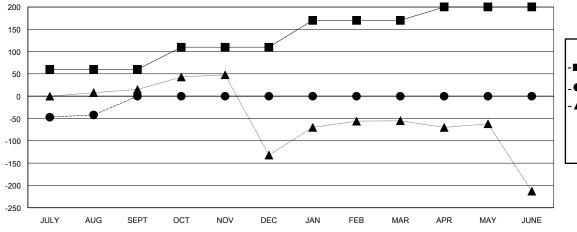

## District 306 A1

Results as of: 8/31/2024

GMT: LOCATION REP OF SRI LANKA GMT CA

| Clubs                 |               |           |               | Members               |                        |                         |                                                    |
|-----------------------|---------------|-----------|---------------|-----------------------|------------------------|-------------------------|----------------------------------------------------|
| RESULTS FOR 2024-2025 |               |           |               | RESULTS FOR 2024-2025 |                        |                         |                                                    |
| QUARTER               | NEW CLUB GOAL | NEW CLUBS | DROPPED CLUBS | QUARTER MEMI          | BER GROWTH NET<br>GOAL | MEMBER GROWTH<br>ACTUAL | DROPPED<br>MEMBERS ACTUAL<br>(including transfers) |
| JULY/AUG/SEPT         | 1             | 0         | 2             | JULY/AUG/SEPT         | 60                     | 48                      | 59                                                 |
| OCT/NOV/DEC           | 0             | 0         | 0             | OCT/NOV/DEC           | 50                     | 0                       | 0                                                  |
| JAN/FEB/MAR           | 2             | 0         | 0             | JAN/FEB/MAR           | 60                     | 0                       | 0                                                  |
| APR/MAY/JUNE          | 1             | 0         | 0             | APR/MAY/JUNE          | 30                     | 0                       | 0                                                  |

## GOALS AND ACTUAL NEW CLUBS CUMULATIVE

| - | MEMBER | GROWTH | NET | GOAL |  |
|---|--------|--------|-----|------|--|
|   |        |        |     |      |  |

- ● - MEMBER GROWTH ACTUAL

- ▲ - LAST YEAR MEMBERSHIP ACTUAL