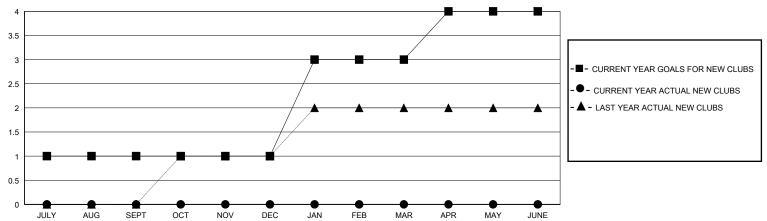

## District 306 A1

Results as of: 8/31/2024

GMT: LOCATION REP OF SRI LANKA GMT CA

| Clubs                 |               |           |               | Members               |                        |                         |                                                    |
|-----------------------|---------------|-----------|---------------|-----------------------|------------------------|-------------------------|----------------------------------------------------|
| RESULTS FOR 2024-2025 |               |           |               | RESULTS FOR 2024-2025 |                        |                         |                                                    |
| QUARTER               | NEW CLUB GOAL | NEW CLUBS | DROPPED CLUBS | QUARTER MEMI          | BER GROWTH NET<br>GOAL | MEMBER GROWTH<br>ACTUAL | DROPPED<br>MEMBERS ACTUAL<br>(including transfers) |
| JULY/AUG/SEPT         | 1             | 0         | 2             | JULY/AUG/SEPT         | 60                     | 48                      | 59                                                 |
| OCT/NOV/DEC           | 0             | 0         | 0             | OCT/NOV/DEC           | 50                     | 0                       | 0                                                  |
| JAN/FEB/MAR           | 2             | 0         | 0             | JAN/FEB/MAR           | 60                     | 0                       | 0                                                  |
| APR/MAY/JUNE          | 1             | 0         | 0             | APR/MAY/JUNE          | 30                     | 0                       | 0                                                  |

## GOALS AND ACTUAL NEW CLUBS CUMULATIVE

| - | MEMBER | GROWTH | NET | GOAL |  |
|---|--------|--------|-----|------|--|
|   |        |        |     |      |  |

- ● - MEMBER GROWTH ACTUAL

- ▲ - LAST YEAR MEMBERSHIP ACTUAL